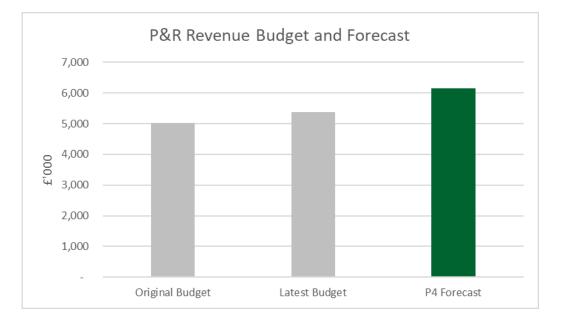

## Revenue

2. The latest forecast is net expenditure of £6.158m against the latest budget of £5.369m, a unfavourable variation of £0.789m. The detailed revenue budgets and MTFP forecast is set out in Annex A.

| Service Area          | Original<br>Budget<br>£000 | Latest<br>Budget<br>£000 | Yearend<br>Forecast<br>£000 | Forecast<br>Variation<br>to Budget<br>£000 |
|-----------------------|----------------------------|--------------------------|-----------------------------|--------------------------------------------|
| Resources and Leader  | 7,090                      | 7,433                    | 7,611                       | 179                                        |
| Garages and Shops     | (1,169)                    | (1,169)                  | (1,169)                     | 0                                          |
| Investment Properties | (890)                      | (890)                    | (930)                       | (40)                                       |
| Vacancy Provision     | (180)                      | (180)                    | (180)                       | 0                                          |
| Salary Contingency    | 175                        | 175                      | 825                         | 650                                        |
| Total                 | 5,026                      | 5,369                    | 6,158                       | 789                                        |